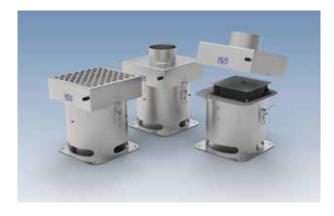

### ProtectorVent Range - PV120 floor mount series

Protecting and ventilating vital electronics inside control and IT data cabinets/panels

#### Construction

Eliminate harmful corrosion in important control cabinets by installing ProtectorVent units.

The floor mount range is designed for areas where it is not possible to bolt ProtectorVents onto the sides of cabinets. They are positioned on the floor of the cabinet.

The most common type used in this scenario is the recirculation model. Provided reasonably good sealing is built into the cabinet doors and cable-ways, the large volume of air will continuously scrub any contaminants that may venture in via service personnel, or very small gaps.

The supply model directs air to specific parts via flexible ducting. The passive model is ideal for compressor intakes.

Auckland + 64 9 262 4474 Christchurch + 64 3 366 1411 windsor.sales@windsor.co.nz