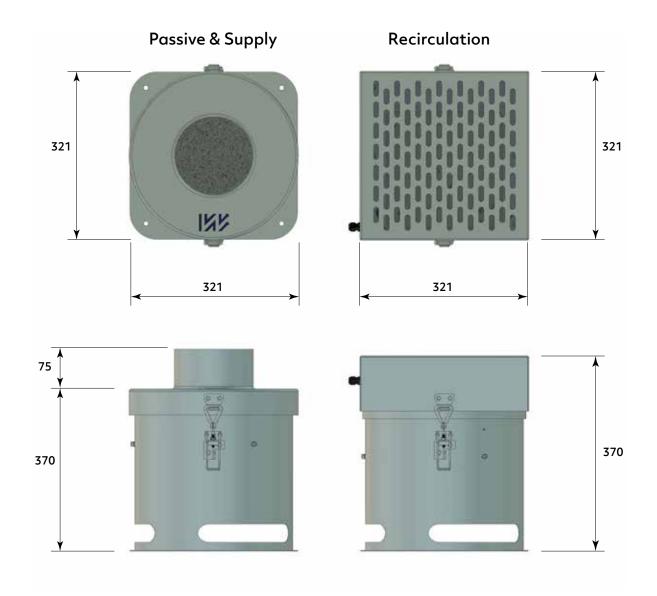

e it is not possible to bolt ProtectorVents onto the sides of cabinets. They are positioned on the floor of the cabinet.

The most common type used in this scenario is the recirculation model. Provided reasonably good sealing is built into the cabinet doors and cable-ways, the large volume of air will continuously scrub any contaminants that may venture in via service personnel, or very small gaps.

The supply model directs air to specific parts via flexible ducting. The passive model is ideal for compressor intakes.

Auckland + 64 9 262 4474 Christchurch + 64 3 366 1411 windsor.sales@windsor.co.nz



windsor.co.nz

# ProtectorVent



## ProtectorVent Range - PV120 floor mount series

Protecting and ventilating vital electronics inside control and IT data cabinets/panels

#### Dimensions





New Zealand | Australia | USA